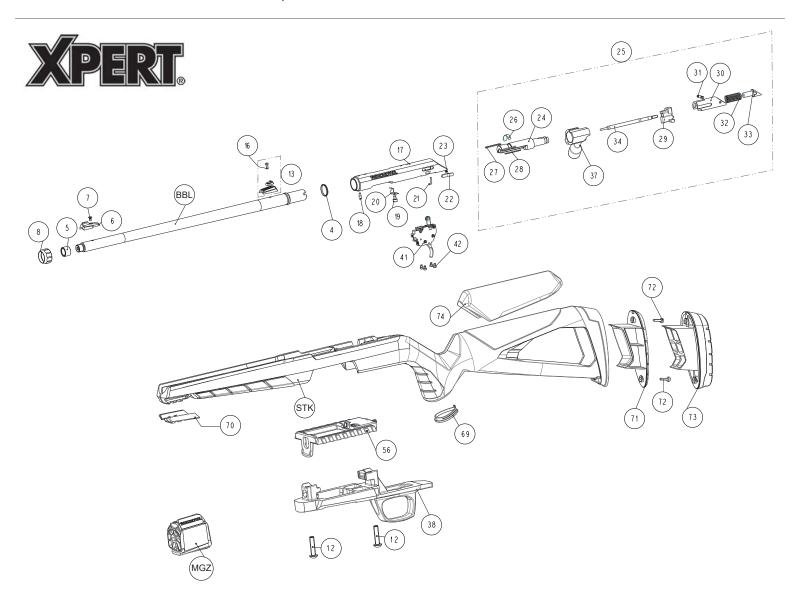

| 4         ****         U2500015AJ         HEADSPACE RING           5         U2500013CA         MUZZLE PROTECTOR, 1/2-28, MATTE           5         U2500013AE         MUZZLE PROTECTOR, 1/2-28, TARGET, MATTE           6         U2500016W1         FRONT SIGHT           7         U2500017AJ         FRONT SIGHT SCREW           8         ****         U2500014CA         BARREL NUT           12         U2500053AJ         ACTION SCREW (FRONT/REAR)           13         U2500018W1         REAR SIGHT ASSEMBLY           16         U2500021AJ         REAR SIGHT SCREW           17         N/A         RECEIVER ASSEMBLY           18         U2500061AE         LUG SCREW           19         U2500066AJ         EJECTOR SCREW           20         U2500065AJ         EJECTOR           21         U2500063AJ         BOLT STOP PIN           22         U2500063AJ         BOLT STOP SPRING           24         ****         U2500064AE         BOLT STOP SPRING           24         ****         U2500024FY         BOLT           25         ****         U2500024FY         BOLT STOP SPRING           27         U2500011AJ         EXTRACTOR SPRING           27               |               |
|------------------------------------------------------------------------------------------------------------------------------------------------------------------------------------------------------------------------------------------------------------------------------------------------------------------------------------------------------------------------------------------------------------------------------------------------------------------------------------------------------------------------------------------------------------------------------------------------------------------------------------------------------------------------------------------------------------------------------------------------------------------------------------------------------------------------------------------------------------------------------------------------------------------------------------------------------------------------------------------------------------------------------------------------------------------------------------------------------------------------------------------------------------------------------------------------------|---------------|
| 5         U2500013CA         MUZZLE PROTECTOR, 1/2-28, MATTE           5         U2500013AE         MUZZLE PROTECTOR, 1/2-28, TARGET, MATTE           6         U2500016W1         FRONT SIGHT           7         U2500017AJ         FRONT SIGHT SCREW           8         *** U2500014CA         BARREL NUT           12         U2500053AJ         ACTION SCREW (FRONT/REAR)           13         U2500018W1         REAR SIGHT ASSEMBLY           16         U2500021AJ         REAR SIGHT SCREW           17         N/A         RECEIVER ASSEMBLY           18         U2500061AE         LUG SCREW           19         U2500066AJ         EJECTOR SCREW           20         U2500065AJ         EJECTOR           21         U2500062AJ         BOLT STOP PIN           22         U2500062AB         BOLT STOP SPRING           24         *** U2500064AE         BOLT STOP SPRING           24         *** U2500023AE         EXTRACTOR SPRING           27         U2500011AJ         EXTRACTOR           28         U2500023AE         EXTRACTOR           29         U2500007FY         BOLT SHROUD           31         U2500008AJ         BOLT SHROUD PIN           32 </td <td></td> |               |
| 5         U2500013AE         MUZZLE PROTECTOR, 1/2-28, TARGET, MATTE           6         U2500016W1         FRONT SIGHT           7         U2500017AJ         FRONT SIGHT SCREW           8         **** U2500014CA         BARREL NUT           12         U2500053AJ         ACTION SCREW (FRONT/REAR)           13         U2500018W1         REAR SIGHT ASSEMBLY           16         U2500021AJ         REAR SIGHT SCREW           17         N/A         RECEIVER ASSEMBLY           18         U2500061AE         LUG SCREW           20         U2500066AJ         EJECTOR SCREW           20         U2500065AJ         EJECTOR           21         U2500063AJ         BOLT STOP PIN           22         U2500062CA         BOLT STOP           23         U2500064AE         BOLT STOP SPRING           24         *** U2500024FY         BOLT ASSEMBLY           26         U2500024FY         BOLT ASSEMBLY           26         U2500011AJ         EXTRACTOR           27         U2500011AJ         EXTRACTOR           28         U250001AJ         RIM RETAINER           29         U250006FY         BOLT SHROUD           31         U2500009A                                 |               |
| 6         U2500016W1         FRONT SIGHT           7         U2500017AJ         FRONT SIGHT SCREW           8         *** U2500014CA         BARREL NUT           12         U2500053AJ         ACTION SCREW (FRONT/REAR)           13         U2500018W1         REAR SIGHT ASSEMBLY           16         U2500021AJ         REAR SIGHT SCREW           17         N/A         RECEIVER ASSEMBLY           18         U2500061AE         LUG SCREW           19         U2500065AJ         EJECTOR SCREW           20         U2500065AJ         EJECTOR           21         U2500065AJ         BOLT STOP PIN           22         U2500062CA         BOLT STOP           23         U2500064AE         BOLT STOP SPRING           24         *** U2500006FY         BOLT           25         *** U2500024FY         BOLT ASSEMBLY           26         U2500023AE         EXTRACTOR SPRING           27         U2500011AJ         EXTRACTOR           28         U2500026FY         COCKING PIECE           30         U250007FY         BOLT SHROUD           31         U2500008AJ         BOLT SHROUD PIN           32         U2500009AL         MAIN SPRING                                |               |
| 7         U2500017AJ         FRONT SIGHT SCREW           8         ****         U2500014CA         BARREL NUT           12         U2500053AJ         ACTION SCREW (FRONT/REAR)           13         U2500018W1         REAR SIGHT ASSEMBLY           16         U2500021AJ         REAR SIGHT SCREW           17         N/A         RECEIVER ASSEMBLY           18         U2500061AE         LUG SCREW           19         U2500066AJ         EJECTOR           20         U2500065AJ         EJECTOR           21         U2500063AJ         BOLT STOP PIN           22         U2500062CA         BOLT STOP           23         U2500064AE         BOLT STOP SPRING           24         ****         U2500024FY         BOLT ASSEMBLY           26         U2500023AE         EXTRACTOR SPRING           27         U2500011AJ         EXTRACTOR           28         U2500023AE         EXTRACTOR           29         U2500007FY         BOLT SHROUD           31         U2500008AJ         BOLT SHROUD PIN           32         U2500009AE         MAIN SPRING           33         N/A         LOWER PLUG           34         U25000030AJ                                              |               |
| 8         ****         U2500014CA         BARREL NUT           12         U2500053AJ         ACTION SCREW (FRONT/REAR)           13         U2500018W1         REAR SIGHT ASSEMBLY           16         U2500021AJ         REAR SIGHT SCREW           17         N/A         RECEIVER ASSEMBLY           18         U2500061AE         LUG SCREW           19         U2500066AJ         EJECTOR SCREW           20         U2500065AJ         EJECTOR           21         U2500063AJ         BOLT STOP PIN           22         U2500062CA         BOLT STOP           23         U2500064AE         BOLT STOP SPRING           24         ***         U25000024FY         BOLT ASSEMBLY           26         U2500023AE         EXTRACTOR SPRING           27         U2500011AJ         EXTRACTOR           28         U2500031AJ         RIM RETAINER           29         U2500026FY         COCKING PIECE           30         U2500007FY         BOLT SHROUD           31         U2500009AE         MAIN SPRING           32         U2500003AJ         BOLT SHROUD PIN           32         U2500003AJ         STRIKER           37         U25000                                         |               |
| 12         U2500053AJ         ACTION SCREW (FRONT/REAR)           13         U2500018W1         REAR SIGHT ASSEMBLY           16         U2500021AJ         REAR SIGHT SCREW           17         N/A         RECEIVER ASSEMBLY           18         U2500061AE         LUG SCREW           19         U2500065AJ         EJECTOR SCREW           20         U2500065AJ         EJECTOR           21         U2500063AJ         BOLT STOP PIN           22         U2500062CA         BOLT STOP           23         U2500064AE         BOLT STOP SPRING           24         *** U2500004FY         BOLT           25         *** U2500024FY         BOLT ASSEMBLY           26         U2500023AE         EXTRACTOR SPRING           27         U2500011AJ         EXTRACTOR           28         U2500031AJ         RIM RETAINER           29         U2500026FY         COCKING PIECE           30         U2500007FY         BOLT SHROUD           31         U2500008AJ         BOLT SHROUD PIN           32         U2500009AE         MAIN SPRING           33         N/A         LOWER PLUG           34         U2500030AJ         BOLT HANDLE ASSEMBLY <td></td>                         |               |
| 13         U2500018W1         REAR SIGHT ASSEMBLY           16         U2500021AJ         REAR SIGHT SCREW           17         N/A         RECEIVER ASSEMBLY           18         U2500061AE         LUG SCREW           19         U2500066AJ         EJECTOR SCREW           20         U2500065AJ         EJECTOR           21         U2500065AJ         BOLT STOP PIN           22         U2500062CA         BOLT STOP           23         U2500064AE         BOLT STOP SPRING           24         *** U250006FY         BOLT           25         *** U2500024FY         BOLT ASSEMBLY           26         U2500023AE         EXTRACTOR SPRING           27         U2500011AJ         EXTRACTOR           28         U2500031AJ         RIM RETAINER           29         U2500026FY         COCKING PIECE           30         U2500007FY         BOLT SHROUD PIN           31         U2500008AJ         BOLT SHROUD PIN           32         U2500025AJ         STRIKER           34         U2500030AJ         BOLT HANDLE ASSEMBLY           37         U2500015AE         BOLT HANDLE ASSEMBLY, TARGET                                                                             |               |
| 16         U2500021AJ         REAR SIGHT SCREW           17         N/A         RECEIVER ASSEMBLY           18         U2500061AE         LUG SCREW           19         U2500066AJ         EJECTOR SCREW           20         U2500065AJ         EJECTOR           21         U2500063AJ         BOLT STOP PIN           22         U2500062CA         BOLT STOP           23         U2500064AE         BOLT STOP SPRING           24         ***         U2500006FY         BOLT           25         ***         U2500024FY         BOLT ASSEMBLY           26         U2500023AE         EXTRACTOR SPRING           27         U2500011AJ         EXTRACTOR           28         U2500031AJ         RIM RETAINER           29         U2500026FY         COCKING PIECE           30         U2500007FY         BOLT SHROUD           31         U2500008AJ         BOLT SHROUD PIN           32         U250009AE         MAIN SPRING           33         N/A         LOWER PLUG           34         U250003AJ         BOLT HANDLE ASSEMBLY           37         U2500015AE         BOLT HANDLE ASSEMBLY, TARGET                                                                              |               |
| 17         N/A         RECEIVER ASSEMBLY           18         U2500061AE         LUG SCREW           19         U2500066AJ         EJECTOR SCREW           20         U2500065AJ         EJECTOR           21         U2500063AJ         BOLT STOP PIN           22         U2500062CA         BOLT STOP           23         U2500064AE         BOLT STOP SPRING           24         *** U2500006FY         BOLT           25         *** U2500024FY         BOLT ASSEMBLY           26         U2500023AE         EXTRACTOR SPRING           27         U2500011AJ         EXTRACTOR           28         U2500031AJ         RIM RETAINER           29         U2500026FY         COCKING PIECE           30         U2500007FY         BOLT SHROUD           31         U2500008AJ         BOLT SHROUD PIN           32         U250009AE         MAIN SPRING           33         N/A         LOWER PLUG           34         U2500030AJ         BOLT HANDLE ASSEMBLY           37         U2500015AE         BOLT HANDLE ASSEMBLY, TARGET                                                                                                                                                      |               |
| 18         U2500061AE         LUG SCREW           19         U2500066AJ         EJECTOR SCREW           20         U2500065AJ         EJECTOR           21         U2500063AJ         BOLT STOP PIN           22         U2500062CA         BOLT STOP           23         U2500064AE         BOLT STOP SPRING           24         ****         U2500006FY         BOLT           25         ****         U2500024FY         BOLT ASSEMBLY           26         U2500023AE         EXTRACTOR SPRING           27         U2500011AJ         EXTRACTOR           28         U2500031AJ         RIM RETAINER           29         U2500026FY         COCKING PIECE           30         U2500007FY         BOLT SHROUD           31         U2500008AJ         BOLT SHROUD PIN           32         U2500009AE         MAIN SPRING           33         N/A         LOWER PLUG           34         U2500036AJ         STRIKER           37         U2500030AJ         BOLT HANDLE ASSEMBLY           37         U2500015AE         BOLT HANDLE ASSEMBLY, TARGET                                                                                                                                      |               |
| 19         U2500066AJ         EJECTOR SCREW           20         U2500065AJ         EJECTOR           21         U2500063AJ         BOLT STOP PIN           22         U2500062CA         BOLT STOP           23         U2500064AE         BOLT STOP SPRING           24         *** U250006FY         BOLT           25         *** U2500024FY         BOLT ASSEMBLY           26         U2500023AE         EXTRACTOR SPRING           27         U2500011AJ         EXTRACTOR           28         U2500031AJ         RIM RETAINER           29         U2500026FY         COCKING PIECE           30         U2500007FY         BOLT SHROUD           31         U2500008AJ         BOLT SHROUD PIN           32         U2500009AE         MAIN SPRING           33         N/A         LOWER PLUG           34         U2500025AJ         STRIKER           37         U2500030AJ         BOLT HANDLE ASSEMBLY, TARGET                                                                                                                                                                                                                                                                        |               |
| 20         U2500065AJ         EJECTOR           21         U2500063AJ         BOLT STOP PIN           22         U2500062CA         BOLT STOP           23         U2500064AE         BOLT STOP SPRING           24         *** U250006FY         BOLT           25         *** U2500024FY         BOLT ASSEMBLY           26         U2500023AE         EXTRACTOR SPRING           27         U2500011AJ         EXTRACTOR           28         U2500031AJ         RIM RETAINER           29         U2500026FY         COCKING PIECE           30         U2500007FY         BOLT SHROUD           31         U2500008AJ         BOLT SHROUD PIN           32         U2500009AE         MAIN SPRING           33         N/A         LOWER PLUG           34         U2500025AJ         STRIKER           37         U2500030AJ         BOLT HANDLE ASSEMBLY, TARGET                                                                                                                                                                                                                                                                                                                              |               |
| 21         U2500063AJ         BOLT STOP PIN           22         U2500062CA         BOLT STOP           23         U2500064AE         BOLT STOP SPRING           24         *** U250006FY         BOLT           25         *** U2500024FY         BOLT ASSEMBLY           26         U2500023AE         EXTRACTOR SPRING           27         U2500011AJ         EXTRACTOR           28         U2500031AJ         RIM RETAINER           29         U2500026FY         COCKING PIECE           30         U2500007FY         BOLT SHROUD           31         U2500008AJ         BOLT SHROUD PIN           32         U2500009AE         MAIN SPRING           33         N/A         LOWER PLUG           34         U2500025AJ         STRIKER           37         U2500030AJ         BOLT HANDLE ASSEMBLY           37         U2500015AE         BOLT HANDLE ASSEMBLY, TARGET                                                                                                                                                                                                                                                                                                                 |               |
| 22         U2500062CA         BOLT STOP           23         U2500064AE         BOLT STOP SPRING           24         **** U2500006FY         BOLT           25         **** U2500024FY         BOLT ASSEMBLY           26         U2500023AE         EXTRACTOR SPRING           27         U2500011AJ         EXTRACTOR           28         U2500031AJ         RIM RETAINER           29         U2500026FY         COCKING PIECE           30         U2500007FY         BOLT SHROUD           31         U2500008AJ         BOLT SHROUD PIN           32         U2500009AE         MAIN SPRING           33         N/A         LOWER PLUG           34         U2500025AJ         STRIKER           37         U2500030AJ         BOLT HANDLE ASSEMBLY, TARGET                                                                                                                                                                                                                                                                                                                                                                                                                                 |               |
| 23         U2500064AE         BOLT STOP SPRING           24         *** U2500006FY         BOLT           25         *** U2500024FY         BOLT ASSEMBLY           26         U2500023AE         EXTRACTOR SPRING           27         U2500011AJ         EXTRACTOR           28         U2500031AJ         RIM RETAINER           29         U2500026FY         COCKING PIECE           30         U2500007FY         BOLT SHROUD           31         U2500008AJ         BOLT SHROUD PIN           32         U2500009AE         MAIN SPRING           33         N/A         LOWER PLUG           34         U2500025AJ         STRIKER           37         U2500030AJ         BOLT HANDLE ASSEMBLY           37         U2500015AE         BOLT HANDLE ASSEMBLY, TARGET                                                                                                                                                                                                                                                                                                                                                                                                                        |               |
| 24         ***         U2500006FY         BOLT           25         ***         U2500024FY         BOLT ASSEMBLY           26         U2500023AE         EXTRACTOR SPRING           27         U2500011AJ         EXTRACTOR           28         U2500031AJ         RIM RETAINER           29         U2500026FY         COCKING PIECE           30         U2500007FY         BOLT SHROUD           31         U2500008AJ         BOLT SHROUD PIN           32         U2500009AE         MAIN SPRING           33         N/A         LOWER PLUG           34         U2500025AJ         STRIKER           37         U2500030AJ         BOLT HANDLE ASSEMBLY           37         U2500015AE         BOLT HANDLE ASSEMBLY, TARGET                                                                                                                                                                                                                                                                                                                                                                                                                                                                 |               |
| 25         ***         U2500024FY         BOLT ASSEMBLY           26         U2500023AE         EXTRACTOR SPRING           27         U2500011AJ         EXTRACTOR           28         U2500031AJ         RIM RETAINER           29         U2500026FY         COCKING PIECE           30         U2500007FY         BOLT SHROUD           31         U2500008AJ         BOLT SHROUD PIN           32         U2500009AE         MAIN SPRING           33         N/A         LOWER PLUG           34         U2500025AJ         STRIKER           37         U2500030AJ         BOLT HANDLE ASSEMBLY           37         U2500015AE         BOLT HANDLE ASSEMBLY, TARGET                                                                                                                                                                                                                                                                                                                                                                                                                                                                                                                          |               |
| 26         U2500023AE         EXTRACTOR SPRING           27         U2500011AJ         EXTRACTOR           28         U2500031AJ         RIM RETAINER           29         U2500026FY         COCKING PIECE           30         U2500007FY         BOLT SHROUD           31         U2500008AJ         BOLT SHROUD PIN           32         U2500009AE         MAIN SPRING           33         N/A         LOWER PLUG           34         U2500025AJ         STRIKER           37         U2500030AJ         BOLT HANDLE ASSEMBLY           37         U2500015AE         BOLT HANDLE ASSEMBLY, TARGET                                                                                                                                                                                                                                                                                                                                                                                                                                                                                                                                                                                            |               |
| 27         U2500011AJ         EXTRACTOR           28         U2500031AJ         RIM RETAINER           29         U2500026FY         COCKING PIECE           30         U2500007FY         BOLT SHROUD           31         U2500008AJ         BOLT SHROUD PIN           32         U2500009AE         MAIN SPRING           33         N/A         LOWER PLUG           34         U2500025AJ         STRIKER           37         U2500030AJ         BOLT HANDLE ASSEMBLY           37         U2500015AE         BOLT HANDLE ASSEMBLY, TARGET                                                                                                                                                                                                                                                                                                                                                                                                                                                                                                                                                                                                                                                     |               |
| 28         U2500031AJ         RIM RETAINER           29         U2500026FY         COCKING PIECE           30         U2500007FY         BOLT SHROUD           31         U2500008AJ         BOLT SHROUD PIN           32         U2500009AE         MAIN SPRING           33         N/A         LOWER PLUG           34         U2500025AJ         STRIKER           37         U2500030AJ         BOLT HANDLE ASSEMBLY           37         U2500015AE         BOLT HANDLE ASSEMBLY, TARGET                                                                                                                                                                                                                                                                                                                                                                                                                                                                                                                                                                                                                                                                                                       |               |
| 29         U2500026FY         COCKING PIECE           30         U2500007FY         BOLT SHROUD           31         U2500008AJ         BOLT SHROUD PIN           32         U2500009AE         MAIN SPRING           33         N/A         LOWER PLUG           34         U2500025AJ         STRIKER           37         U2500030AJ         BOLT HANDLE ASSEMBLY           37         U2500015AE         BOLT HANDLE ASSEMBLY, TARGET                                                                                                                                                                                                                                                                                                                                                                                                                                                                                                                                                                                                                                                                                                                                                            | $\overline{}$ |
| 30         U2500007FY         BOLT SHROUD           31         U2500008AJ         BOLT SHROUD PIN           32         U2500009AE         MAIN SPRING           33         N/A         LOWER PLUG           34         U2500025AJ         STRIKER           37         U2500030AJ         BOLT HANDLE ASSEMBLY           37         U2500015AE         BOLT HANDLE ASSEMBLY, TARGET                                                                                                                                                                                                                                                                                                                                                                                                                                                                                                                                                                                                                                                                                                                                                                                                                  |               |
| 31         U2500008AJ         BOLT SHROUD PIN           32         U2500009AE         MAIN SPRING           33         N/A         LOWER PLUG           34         U2500025AJ         STRIKER           37         U2500030AJ         BOLT HANDLE ASSEMBLY           37         U2500015AE         BOLT HANDLE ASSEMBLY, TARGET                                                                                                                                                                                                                                                                                                                                                                                                                                                                                                                                                                                                                                                                                                                                                                                                                                                                      |               |
| 32         U2500009AE         MAIN SPRING           33         N/A         LOWER PLUG           34         U2500025AJ         STRIKER           37         U2500030AJ         BOLT HANDLE ASSEMBLY           37         U2500015AE         BOLT HANDLE ASSEMBLY, TARGET                                                                                                                                                                                                                                                                                                                                                                                                                                                                                                                                                                                                                                                                                                                                                                                                                                                                                                                              |               |
| 33         N/A         LOWER PLUG           34         U2500025AJ         STRIKER           37         U2500030AJ         BOLT HANDLE ASSEMBLY           37         U2500015AE         BOLT HANDLE ASSEMBLY, TARGET                                                                                                                                                                                                                                                                                                                                                                                                                                                                                                                                                                                                                                                                                                                                                                                                                                                                                                                                                                                  |               |
| 34         U2500025AJ         STRIKER           37         U2500030AJ         BOLT HANDLE ASSEMBLY           37         U2500015AE         BOLT HANDLE ASSEMBLY, TARGET                                                                                                                                                                                                                                                                                                                                                                                                                                                                                                                                                                                                                                                                                                                                                                                                                                                                                                                                                                                                                              |               |
| 37 U2500030AJ BOLT HANDLE ASSEMBLY 37 U2500015AE BOLT HANDLE ASSEMBLY, TARGET                                                                                                                                                                                                                                                                                                                                                                                                                                                                                                                                                                                                                                                                                                                                                                                                                                                                                                                                                                                                                                                                                                                        |               |
| 37 U2500015AE BOLT HANDLE ASSEMBLY, TARGET                                                                                                                                                                                                                                                                                                                                                                                                                                                                                                                                                                                                                                                                                                                                                                                                                                                                                                                                                                                                                                                                                                                                                           |               |
|                                                                                                                                                                                                                                                                                                                                                                                                                                                                                                                                                                                                                                                                                                                                                                                                                                                                                                                                                                                                                                                                                                                                                                                                      |               |
| 38   U2500052AA   TRIGGER GUARD                                                                                                                                                                                                                                                                                                                                                                                                                                                                                                                                                                                                                                                                                                                                                                                                                                                                                                                                                                                                                                                                                                                                                                      |               |
| 41 *** U2500068AE TRIGGER HOUSING ASSEMBLY                                                                                                                                                                                                                                                                                                                                                                                                                                                                                                                                                                                                                                                                                                                                                                                                                                                                                                                                                                                                                                                                                                                                                           |               |
| 42 U2500032AJ TRIGGER HOUSING SCREW                                                                                                                                                                                                                                                                                                                                                                                                                                                                                                                                                                                                                                                                                                                                                                                                                                                                                                                                                                                                                                                                                                                                                                  |               |
| 56 U2500054AE MAGAZINE RELEASE ASSEMBLY                                                                                                                                                                                                                                                                                                                                                                                                                                                                                                                                                                                                                                                                                                                                                                                                                                                                                                                                                                                                                                                                                                                                                              |               |
| 69 U2100070AA PISTOL GRIP CAP                                                                                                                                                                                                                                                                                                                                                                                                                                                                                                                                                                                                                                                                                                                                                                                                                                                                                                                                                                                                                                                                                                                                                                        |               |
| 70 U2100072AA FOREND PICATINNY COVER, BLACK                                                                                                                                                                                                                                                                                                                                                                                                                                                                                                                                                                                                                                                                                                                                                                                                                                                                                                                                                                                                                                                                                                                                                          |               |
| 71 U2100093AA RECOIL PAD                                                                                                                                                                                                                                                                                                                                                                                                                                                                                                                                                                                                                                                                                                                                                                                                                                                                                                                                                                                                                                                                                                                                                                             |               |
| 72 U2100083AA RECOIL PAD SCREW FOR COMPOSITE STOCK                                                                                                                                                                                                                                                                                                                                                                                                                                                                                                                                                                                                                                                                                                                                                                                                                                                                                                                                                                                                                                                                                                                                                   |               |
| 73 N/A RECOIL PAD (LLOP) (AVAILIBLE ON WEBSITE)                                                                                                                                                                                                                                                                                                                                                                                                                                                                                                                                                                                                                                                                                                                                                                                                                                                                                                                                                                                                                                                                                                                                                      | $\overline{}$ |
| 74 U2100092AA CHEEK RISER (HIGH)                                                                                                                                                                                                                                                                                                                                                                                                                                                                                                                                                                                                                                                                                                                                                                                                                                                                                                                                                                                                                                                                                                                                                                     |               |
| MGZ U2100052AA MAGAZINE ASSEMBLY (10ROUND)                                                                                                                                                                                                                                                                                                                                                                                                                                                                                                                                                                                                                                                                                                                                                                                                                                                                                                                                                                                                                                                                                                                                                           |               |
| NOT SHOWN U2500020W1 REAR SIGHT                                                                                                                                                                                                                                                                                                                                                                                                                                                                                                                                                                                                                                                                                                                                                                                                                                                                                                                                                                                                                                                                                                                                                                      |               |
| NOT SHOWN U2500019W1 REAR SIGHT BASE                                                                                                                                                                                                                                                                                                                                                                                                                                                                                                                                                                                                                                                                                                                                                                                                                                                                                                                                                                                                                                                                                                                                                                 |               |
| NOT SHOWN U2500014AE SCOPE MOUNT RAIL, PICATINNY                                                                                                                                                                                                                                                                                                                                                                                                                                                                                                                                                                                                                                                                                                                                                                                                                                                                                                                                                                                                                                                                                                                                                     |               |
| STK U2500006AE STOCK ASSEMBLY, FDE                                                                                                                                                                                                                                                                                                                                                                                                                                                                                                                                                                                                                                                                                                                                                                                                                                                                                                                                                                                                                                                                                                                                                                   |               |
| STK U2500005AE STOCK ASSEMBLY, FORGED CARBON GRAY                                                                                                                                                                                                                                                                                                                                                                                                                                                                                                                                                                                                                                                                                                                                                                                                                                                                                                                                                                                                                                                                                                                                                    |               |
| STK U2500003AE STOCK ASSEMBLY, GRAY                                                                                                                                                                                                                                                                                                                                                                                                                                                                                                                                                                                                                                                                                                                                                                                                                                                                                                                                                                                                                                                                                                                                                                  |               |
| STK U2500010AE STOCK ASSEMBLY, SPORTER                                                                                                                                                                                                                                                                                                                                                                                                                                                                                                                                                                                                                                                                                                                                                                                                                                                                                                                                                                                                                                                                                                                                                               |               |
| STK U2500007AE STOCK ASSEMBLY, STEALTH GREEN                                                                                                                                                                                                                                                                                                                                                                                                                                                                                                                                                                                                                                                                                                                                                                                                                                                                                                                                                                                                                                                                                                                                                         |               |
| STK U2500011AE STOCK ASSEMBLY, THUBHOLE, BROWN LAMINATE ADJ. COMB                                                                                                                                                                                                                                                                                                                                                                                                                                                                                                                                                                                                                                                                                                                                                                                                                                                                                                                                                                                                                                                                                                                                    |               |
| STK U2500012AE STOCK ASSEMBLY, THUBHOLE, GRAY LAMINATE ADJ. COMB                                                                                                                                                                                                                                                                                                                                                                                                                                                                                                                                                                                                                                                                                                                                                                                                                                                                                                                                                                                                                                                                                                                                     |               |
| STK U2500004AE STOCK ASSEMBLY, TT STRATA                                                                                                                                                                                                                                                                                                                                                                                                                                                                                                                                                                                                                                                                                                                                                                                                                                                                                                                                                                                                                                                                                                                                                             |               |